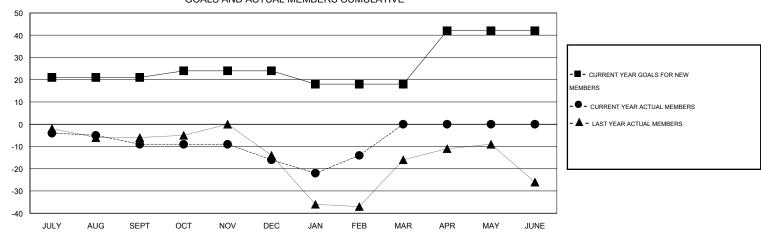

#### GOALS AND ACTUAL MEMBERS CUMULATIVE

| DROPPED CLUBS: 0  DROPPED MEMBERS |               | 13 CLUBS OF 30 ADDED 1 OR MORE NEW MEMBERS | GENDER DISTRIBU<br>MALE<br>FEMALE     | TION<br>658 (72.31%)<br>252 (27.69%) |            |
|-----------------------------------|---------------|--------------------------------------------|---------------------------------------|--------------------------------------|------------|
| DECEASED  CLUB CANCELLED  OTHER   | 10<br>0<br>36 | CLICK HERE FOR HEALTH ASSESSMENT DATA      | FAMILY UNIT MEMBERS HEAD OF HOUSEHOLD |                                      | 238<br>116 |
| TOTAL                             | 46            |                                            | NON-HEAD OF HOUSEHOL                  | 122                                  |            |